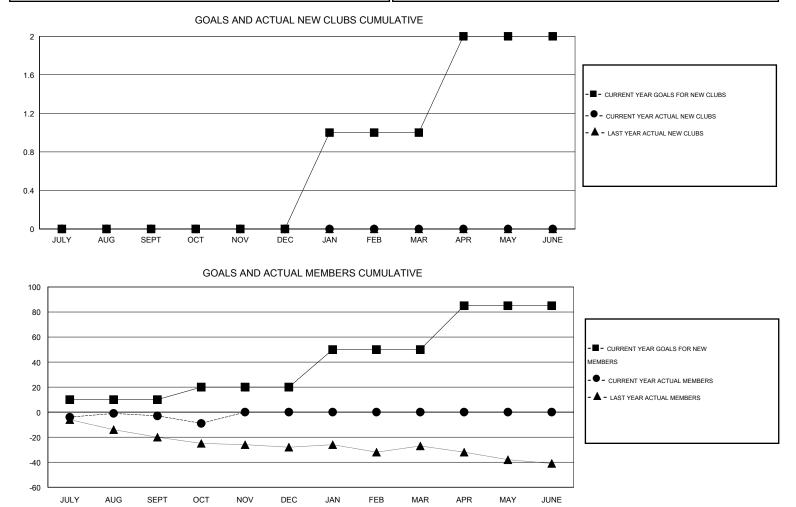

## LOCATION NEBRASKA

Clubs Members RESULTS FOR 2016-2017 RESULTS FOR 2016-2017 NEW CLUB NEW CLUBS DROPPED NET NEW MEMBER CHARTER AND DROPPED NET QUARTER QUARTER GOAL CLUBS GAIN/LOSS GOAL NEW MEMBERS MEMBERS GAIN/LOSS ADDED 0 0 0 0 10 18 21 -3 JULY/AUG/SEPT JULY/AUG/SEPT 0 0 0 7 0 10 -6 1 OCT/NOV/DEC OCT/NOV/DEC 0 0 0 30 0 0 0 1 JAN/FEB/MAR JAN/FEB/MAR 1 0 0 0 35 0 0 0 APR/MAY/JUNE APR/MAY/JUNE